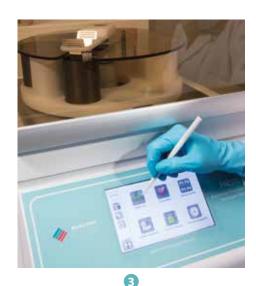

### **Easy** operation

Operator can easily set protocols to fit his lab requirements.

User friendly intuitive software.

#### FULL DOCUMENTATION

Enable both updating of sotware and downloading of event logs through USB port.