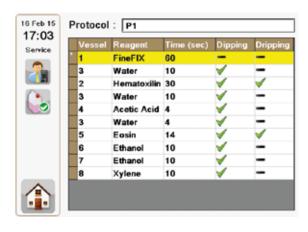

### **Easy** operation

Operator can easily set protocols to fit his lab requirements.

User friendly intuitive software.

#### HIGH FLEXIBILITY

Set and modify protocols according to your specific requirements Use your own staining reagents.

#### FULL DOCUMENTATION

Enable both updating of sotware and downloading of event logs through USB port.