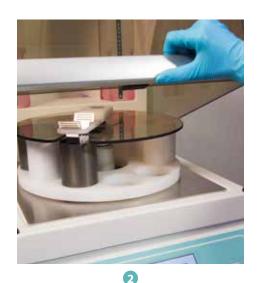

### Simple. Intuitive operation makes everyone an expert

Position slide rack over the FineFIX processing vessel.

Close cover.

Press START.

After 4 minutes slides are stained. Slides are now ready for coverslipping and examination.

# The unique protocol of PRESTO

1 Immersion of a rack with up to 6 slides for 60 seconds in preheated (37°C) FineFix solution for simultaneous: *specimen fixation, dehydration and clearing.*FineFix is a patented (EP 1455174B1-US 20050074422) formalin-free solution, ethanol based (70%) ideal for histological applications and molecular studies.