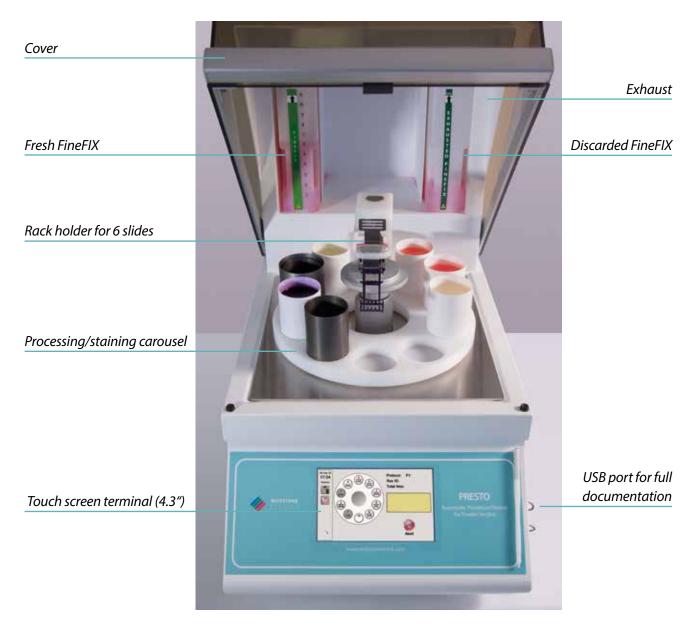

### Simple. Intuitive operation makes everyone an expert

Position slide rack over the FineFIX processing vessel.

Close cover.

Press START.

After 4 minutes slides are stained. Slides are now ready for coverslipping and examination.

### This is processing/staining the way it should be

FULLY AUTOMATED

FAST: 4 MINUTES FOR 6 SLIDES

QUALITY RESULTS, INDEPENDENT OF OPERATOR SKILL
STANDARDIZED STAINING RESULTS
OPEN STAINING REAGENT PLATFORM
FULLY DOWNLOADABLE DOCUMENTATION

#### FULL DOCUMENTATION

Enable both updating of sotware and downloading of event logs through USB port.