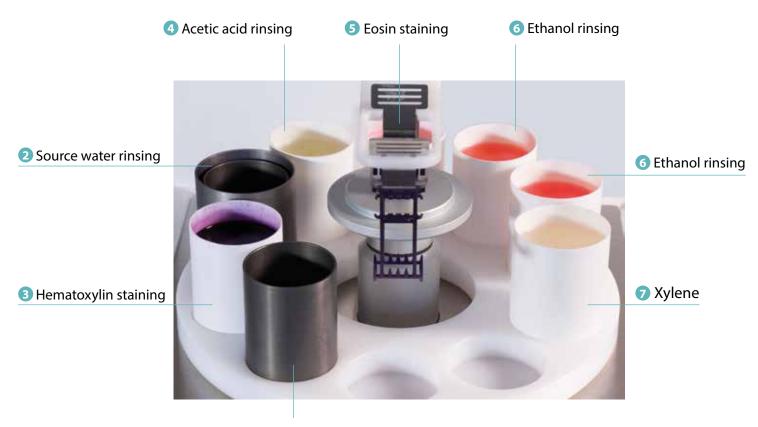

# The unique protocol of PRESTO

1 Immersion of a rack with up to 6 slides for 60 seconds in preheated (37°C) FineFix solution for simultaneous: *specimen fixation, dehydration and clearing.*FineFix is a patented (EP 1455174B1-US 20050074422) formalin-free solution, ethanol based (70%) ideal for histological applications and molecular studies.

### Simple. Intuitive operation makes everyone an expert

Position slide rack over the FineFIX processing vessel.

Close cover.

Press START.

After 4 minutes slides are stained. Slides are now ready for coverslipping and examination.

### This is processing/staining the way it should be

FULLY AUTOMATED

FAST: 4 MINUTES FOR 6 SLIDES

QUALITY RESULTS, INDEPENDENT OF OPERATOR SKILL
STANDARDIZED STAINING RESULTS
OPEN STAINING REAGENT PLATFORM
FULLY DOWNLOADABLE DOCUMENTATION