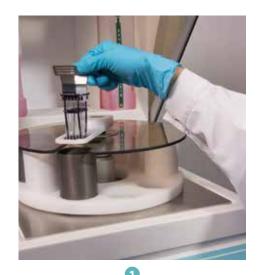

### Simple. Intuitive operation makes everyone an expert

Position slide rack over the FineFIX processing vessel.

Close cover.

Press START.

After 4 minutes slides are stained. Slides are now ready for coverslipping and examination.

# The unique protocol of PRESTO

1 Immersion of a rack with up to 6 slides for 60 seconds in preheated (37°C) FineFix solution for simultaneous: *specimen fixation, dehydration and clearing.*FineFix is a patented (EP 1455174B1-US 20050074422) formalin-free solution, ethanol based (70%) ideal for histological applications and molecular studies.