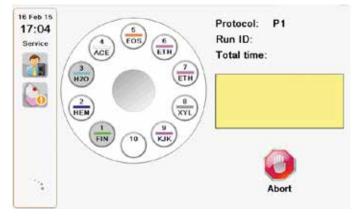

### **Easy** operation

Operator can easily set protocols to fit his lab requirements.

User friendly intuitive software.

#### HIGH FLEXIBILITY

Set and modify protocols according to your specific requirements Use your own staining reagents.

#### FULL DOCUMENTATION

Enable both updating of sotware and downloading of event logs through USB port.