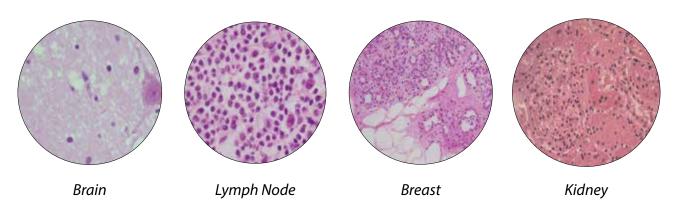

### **Improve** morphology of your frozen sections

Results obtained with porcine tissues in less than 10 minutes including PrestoCHILL cryo-embedding, cutting, plus processing and H&E staining with PRESTO unit.