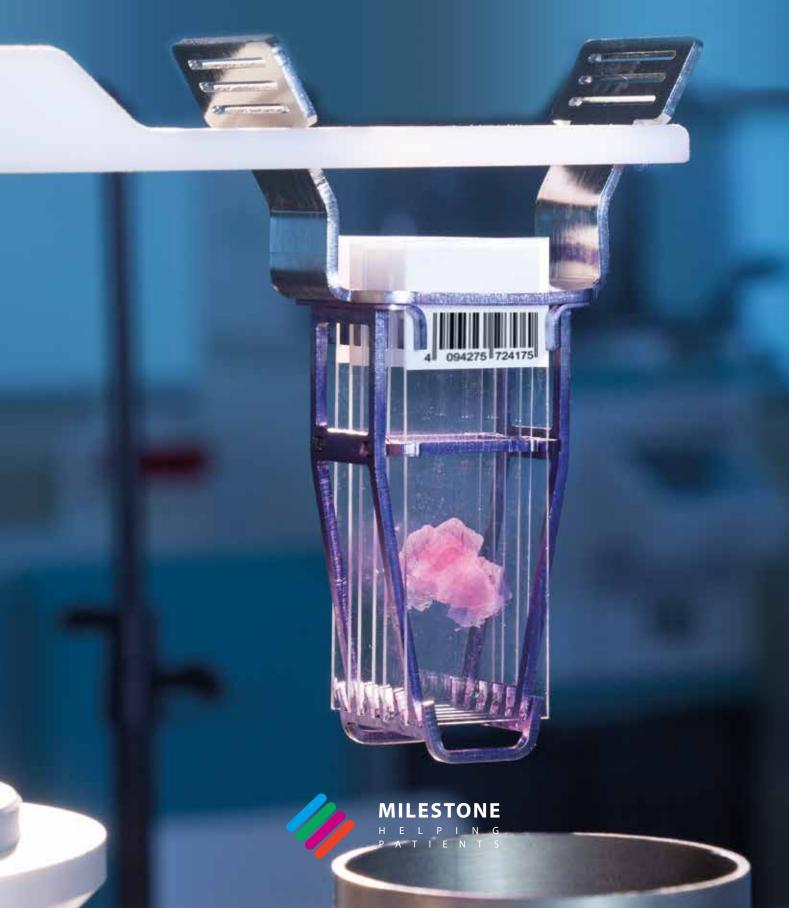

**PRESTO** is an innovative benchtop processor/stainer for high quality frozen sections. It features a standardized approach to <u>first</u> processing the slide, with FineFIX (a Milestone proprietary solution) followed by fully automated staining protocols.

# The unique protocol of PRESTO

1 Immersion of a rack with up to 6 slides for 60 seconds in preheated (37°C) FineFix solution for simultaneous: *specimen fixation, dehydration and clearing.*FineFix is a patented (EP 1455174B1-US 20050074422) formalin-free solution, ethanol based (70%) ideal for histological applications and molecular studies.