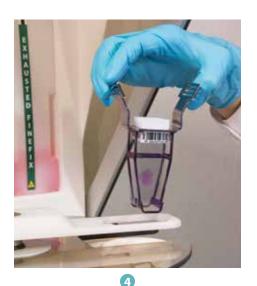

IX (a Milestone proprietary solution) followed by fully automated staining protocols.



### **Improve** morphology of your frozen sections



Results obtained with porcine tissues in less than 10 minutes including PrestoCHILL cryo-embedding, cutting, plus processing and H&E staining with PRESTO unit.

### Improve morphology and total staining turnaround time

Fixation

Dehydration 1 MINUTE

Clearing

H&E Staining ] 3 MINUTES



# PRESTO. The final step towards high-quality frozen sections



PRESTO - Benchtop processor/stainer

### What sets us apart?

THE UNIQUE COMBINATION OF SLIDE PROCESSING\*, WITH FULLY PROGRAMMABLE STAINING PROTOCOLS.

### Simple. Intuitive operation makes everyone an expert



Position slide rack over the FineFIX processing vessel.



Close cover.



Press START.



After 4 minutes slides are stained. Slides are now ready for coverslipping and examination.

### This is processing/staining the way it should be

FULLY AUTOMATED

FAST: 4 MINUTES FOR 6 SLIDES

QUALITY RESULTS, INDEPENDENT OF OPERATOR SKILL
STANDARDIZED STAINING RESULTS
OPEN STAINING REAGENT PLATFORM
FULLY DOWNLOADABLE DOCUMENTATION

# The unique protocol of PRESTO



1 Immersion of a rack with up to 6 slides for 60 seconds in preheated (37°C) FineFix solution for simultaneous: *specimen fixation, dehydration and clearing.*FineFix is a patented (EP 1455174B1-US 20050074422) formalin-free solution, ethanol based (70%) ideal for histological applications and molecular studies.

### **Easy** operation





Operator can easily set protocols to fit his lab requirements.

User friendly intuiti