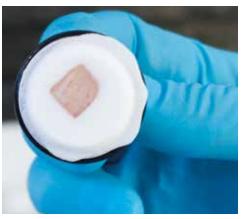

## From fresh biospecimen to stained, high-quality, frozen sections in less than **10 minutes**.

Results obtained with porcine tissues in less than 10 minutes including cryo-embedding, cutting, plus processing and H & E staining with PRESTO unit.