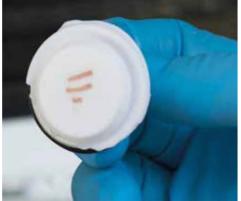

## From fresh biospecimen to stained, high-quality, frozen sections in less than **10 minutes**.

Results obtained with porcine tissues in less than 10 minutes including cryo-embedding, cutting, plus processing and H & E staining with PRESTO unit.