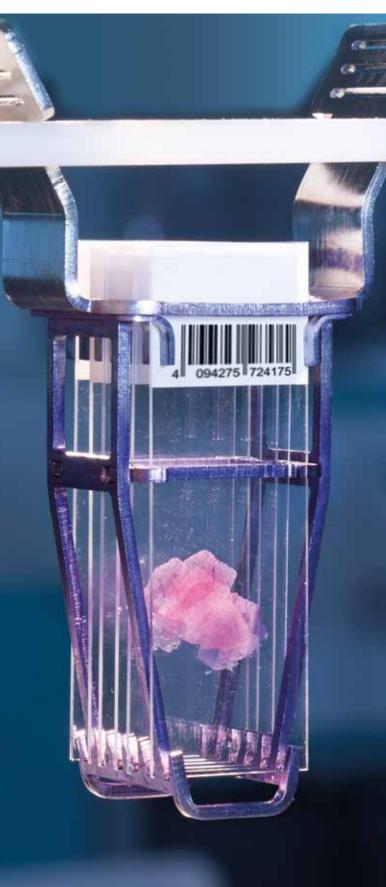

#### **PRESTO.** The final step.

**PRESTO** is an innovative benchtop processor/stainer for high-quality frozen sections. It features a standardized approach to <u>first</u> processing the slide with FineFIX (a Milestone proprietary solution) followed by fully programmable automated staining protocols.

### **This** is processing/staining the way should be

Fully automated.

Fast: 4 minutes for 6 slides.

**Results** independent on the skill of the operator.

Standardized staining results.

**Open** staining reagents platform.