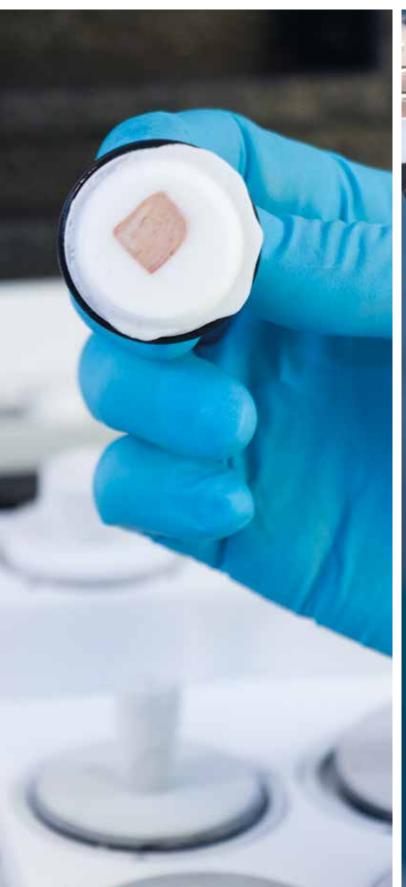

#### **PrestoCHILL.** The first step.

Operational speed and simplicity of the PrestoCHILL revolutionizes the cryoembedding process while keeping the "true-to-life" microscopic appearance of tissues.

#### **Time** to redefine cryoembedding

**Reduce** freezing time to 60 seconds.

**Eliminate** freezing artifacts through ultrafast freezing.

**Cut fatty tissues,** like breast and lymph nodes, without difficulty.

**Eliminate** compression artifacts caused by ultra low temperatures.

**Obtain perfectly "flat plane" surfaces** for reduced trimming time and for easy cutting.

This is cryoembedding the way it should be