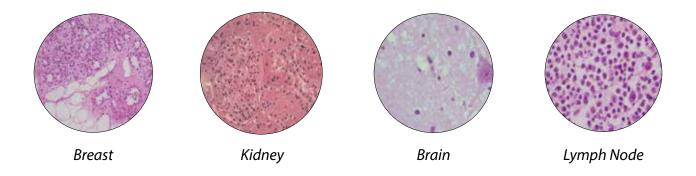

## From fresh biospecimen to stained, high-quality, frozen sections in less than **10 minutes**.

Results obtained with porcine tissues in less than 10 minutes including cryo-embedding, cutting, plus processing and H & E staining with PRESTO unit.

### **This** is processing/staining the way should be

Fully automated.

Fast: 4 minutes for 6 slides.

**Results** independent on the skill of the operator.

Standardized staining results.

**Open** staining reagents platform.