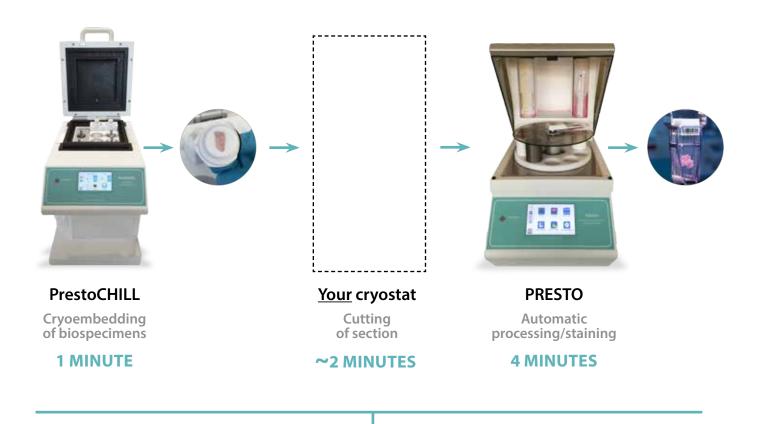

#### The **PRESTO** System

The goal of high-quality frozen sections (less than 10 minutes) can be reached by combining advanced cryoembedding techniques of PrestoCHILL, with the first automated processor/stainer, PRESTO.

## From fresh biospecimen to stained, high-quality, frozen sections in less than **10 minutes**.

Results obtained with porcine tissues in less than 10 minutes including cryo-embedding, cutting, plus processing and H & E staining with PRESTO unit.

#### **PrestoCHILL.** The first step.

Operational speed and simplicity of the PrestoCHILL revolutionizes the cryoembedding process while keeping the "true-to-life" microscopic appearance of tissues.

#### **PRESTO.** The final step.

**PRESTO** is an innovative benchtop processor/stainer for high-quality frozen sections. It features a standardized approach to <u>first</u> processing the slide with FineFIX (a Milestone proprietary solution) followed by fully programmable automated staining protocols.