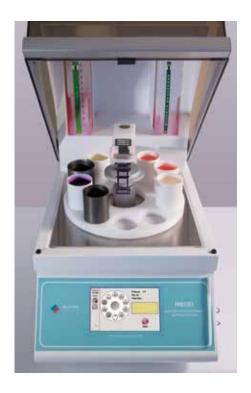

#### **PrestoCHILL.** The first step.

Operational speed and simplicity of the PrestoCHILL revolutionizes the cryoembedding process while keeping the "true-to-life" microscopic appearance of tissues.

#### **Time** to redefine cryoembedding

**Reduce** freezing time to 60 seconds.

**Eliminate** freezing artifacts through ultrafast freezing.

**Cut fatty tissues,** like breast and lymph nodes, without difficulty.

**Eliminate** compression artifacts caused by ultra low temperatures.

**Obtain perfectly "flat plane" surfaces** for reduced trimming time and for easy cutting.

This is cryoembedding the way it should be