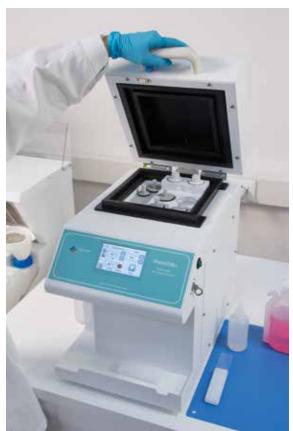

#### **PRESTO.** The final step.

**PRESTO** is an innovative benchtop processor/stainer for high-quality frozen sections. It features a standardized approach to <u>first</u> processing the slide with FineFIX (a Milestone proprietary solution) followed by fully programmable automated staining protocols.

### **This** is processing/staining the way should be

Fully automated.

Fast: 4 minutes for 6 slides.

**Results** independent on the skill of the operator.

Standardized staining results.

**Open** staining reagents platform.